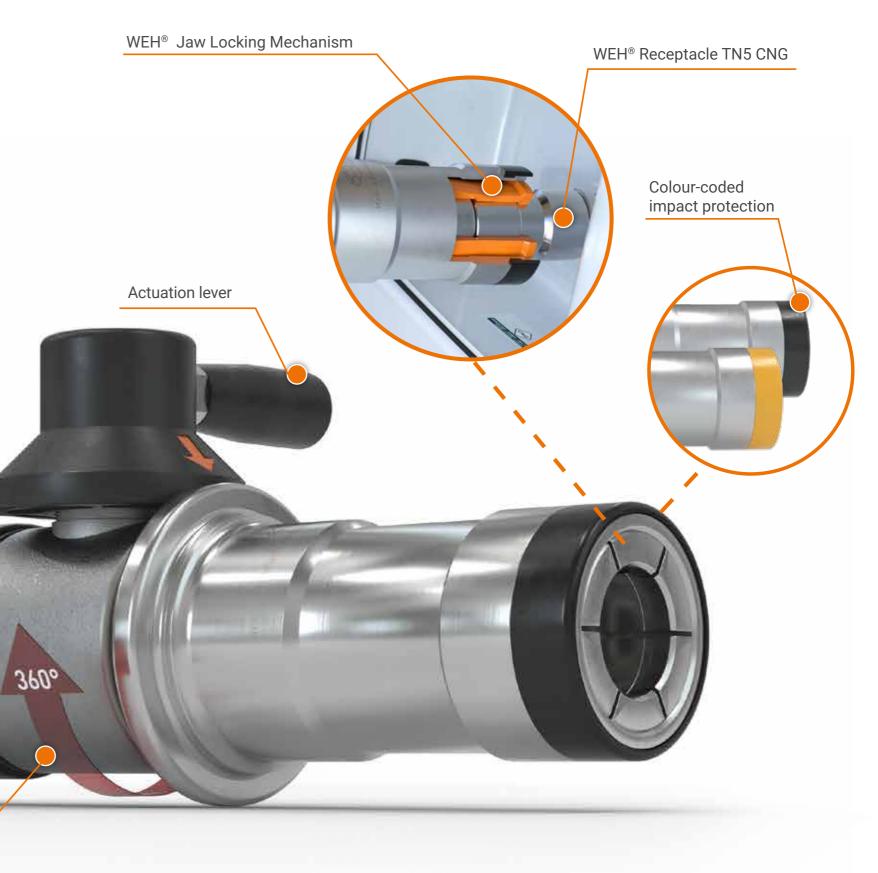

The swivel joint, located centrally by the actuation lever, can be easily turned to the most comfortable operating position, even with semi-rigid fuel hoses. The fueling process is easily initiated by rotating the actuation lever 180°. Due to its light weight, the nozzle can be easily handled with less effort required for refueling.

#### Safety

The WEH® TK26 CNG offers optimum safety to the operator.

The fueling nozzle remains connected to the receptacle until the gas between inlet valve and receptacle is depressurized.

Plastic thermal protection

Gas recirculation

WEH® EASY-TURN swivel joint 360°

1. Application:

CNG fast filling of buses and trucks at self-service fueling stations compatible with receptacles acc. to NGV1 standard

and ISO 14469

2. Pressure range: