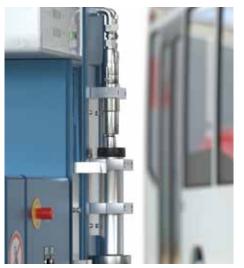

#### **ACCESSORIES**

Dispenser mountings for safe attachment of the fueling nozzle and high pressure filling/venting hoses in various lengths are available as accessories. Please ask for the lengths needed!

WEH®TK26 CNG with dispenser mounting

Hose assembly: WEH® TK26 CNG with filling and venting hose and WEH® TSA5 CNG Breakaway Coupling