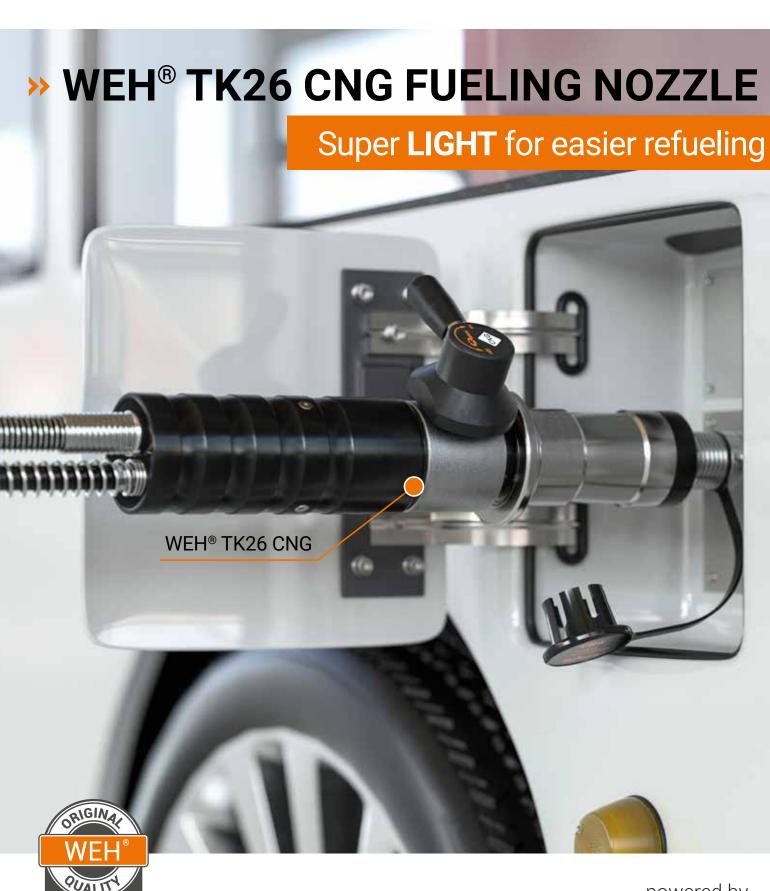

# WEH® TK26 CNG

# SUPER LIGHT for easier refueling

The WEH® TK26 CNG has been developed specifically for fast filling of buses and trucks at self-service fueling stations. The considerably improved ergonomics contribute to the ease of operation.

The swivel joint, located centrally by the actuation lever, can be easily turned to the most comfortable operating position, even with semi-rigid fuel hoses. The fueling process is easily initiated by rotating the actuation lever 180°. Due to its light weight, the nozzle can be easily handled with less effort required for refueling.