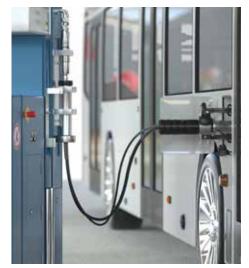

WEH®TK26 CNG with dispenser mounting

Hose assembly: WEH® TK26 CNG with filling and venting hose and WEH® TSA5 CNG Breakaway Coupling

### **APPLICATION**

WEH® Hose assembly with TSA5 CNG

WEH® TSA5 CNG Breakaway Coupling

WEH®TK26 CNG with dispenser mounting