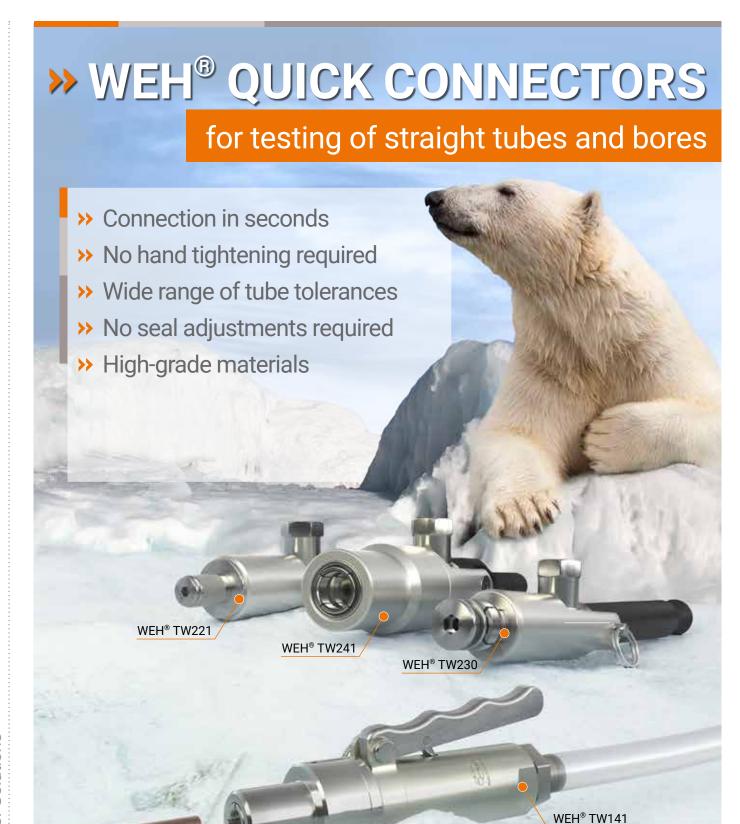

## >> WEH® Connectors for testing of straight tubes and bores

Wherever straight tubes have to be pressure tested or function tested, the WEH® Connectors are the right tool, being ideal for applications in the refrigeration and air conditioning industry. Testing applications include heat exchangers, pressure vessels, valves, transducers, compressors, condensers, evaporation coils, air conditioners or heating systems and

many more HVAC-R components. In the automotive industry the quick connectors are used for radiator testing. Simplified workflows, shorter operating times and increased productivity can be achieved when using the WEH® Connectors.

A wide range of quick connectors for connection onto straight tubes or into straight tubes and bores are available comprising a wide choice of sealing ranges.

## **TECHNICALDATA:**

| Туре                                 | TW141                    | TW221                    | TW230                   | TW241                    |
|--------------------------------------|--------------------------|--------------------------|-------------------------|--------------------------|
| Sealing range                        | 4.8 - 22.2 mm<br>tube OD | 9.5 - 30.4 mm<br>tube ID | 9.5 - 2.2 mm<br>tube ID | 6.0 - 44.0 mm<br>tube OD |
| Max. allowable operating pressure PS | Vacuum up to<br>100 bar  | 3 bar                    | Vacuum up to<br>70 bar  | Vacuum up to<br>70 bar   |
| Seals                                | O-ring sealing           | Special sealing          | O-ring sealing          | Special sealing          |
| Nominal bore DN                      | 3 to 5 mm                | 2 to 4 mm                | 2 to 5 mm               | 4 to 19 mm               |