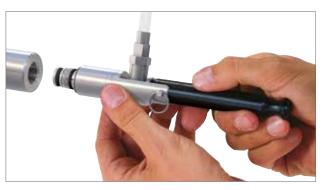

## >> WEH® Connectors for testing of straight tubes and bores

Wherever straight tubes have to be pressure tested or function tested, the WEH® Connectors are the right tool, being ideal for applications in the refrigeration and air conditioning industry. Testing applications include heat exchangers, pressure vessels, valves, transducers, compressors, condensers, evaporation coils, air conditioners or heating systems and

many more HVAC-R components. In the automotive industry the quick connectors are used for radiator testing. Simplified workflows, shorter operating times and increased productivity can be achieved when using the WEH® Connectors.

A wide range of quick connectors for connection onto straight tubes or into straight tubes and bores are available comprising a wide choice of sealing ranges.