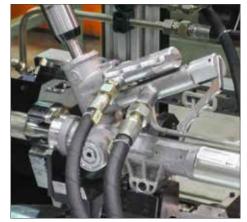

ody size)        |
| e range                  | +41 °F up to +176 °F                                        |
|                          | 1 x 10 <sup>-3</sup> mbar x l/s                             |
|                          | Corrosion resistant stainless steel, anodized aluminium     |

#### ACCESSORIES

The WEH® TW17 Connector can also be used as a plug. For this purpose, the media inlet (B1) will be sealed with a screw plug:



Screw plug for low pressure (0 - 725 psi)



Screw plug for high pressure (725 - 5,000 psi)



WEH® TW17H with media inlet



### **APPLICATION**

Quick connector for pneumatic and hydraulic pressure and function testing of components with female thread, e.g. engines, cylinders, pressure vessels, hoses, fixtures, etc.



TW17H for testing of hydraulic pumps



TW17H for testing of steering racks



TW17V for testing of engines

#### » Contact

For questions and further information, please do not hesitate to contact us.

#### Manufacturer:

WEH GmbH Precision Connectors Josef-Henle-Str. 1 89257 Illertissen / Germany

 Phone:
 +49 (0) 7303 9609-0

 Email:
 sales@weh.com

 Website:
 www.weh.com