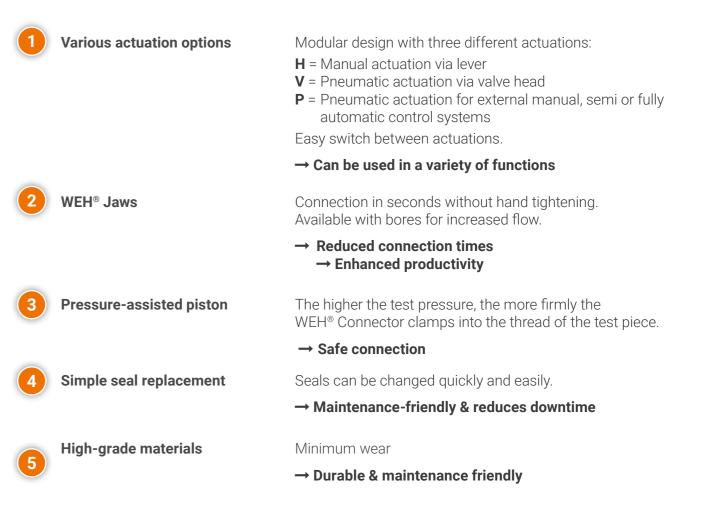

# » THE PERFECT CONNECTION IN SECONDS

Just PUSH to connect - NO hand tightening

WEH<sup>®</sup> TW17

#### Cost & Time savings with WEH® Jaw Locking Mechanism

Considerably shortened connection times Up to 10x faster than conventional screw connectors

Return of Investment (ROI) Thanks to the savings in time, the connector will pay off within a very short time.

#### ACCESSORIES

The WEH® TW17 Connector can also be used as a plug. For this purpose, the media inlet (B1) will be sealed with a screw plug:

Screw plug for low pressure (0 - 725 psi)

Screw plug for high pressure (725 - 5,000 psi)