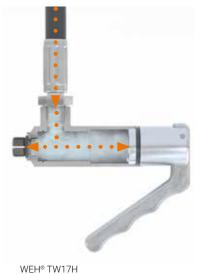

## WEH<sup>®</sup> TW17 Quick Connector for female threads

WEH® TW17H with media inlet