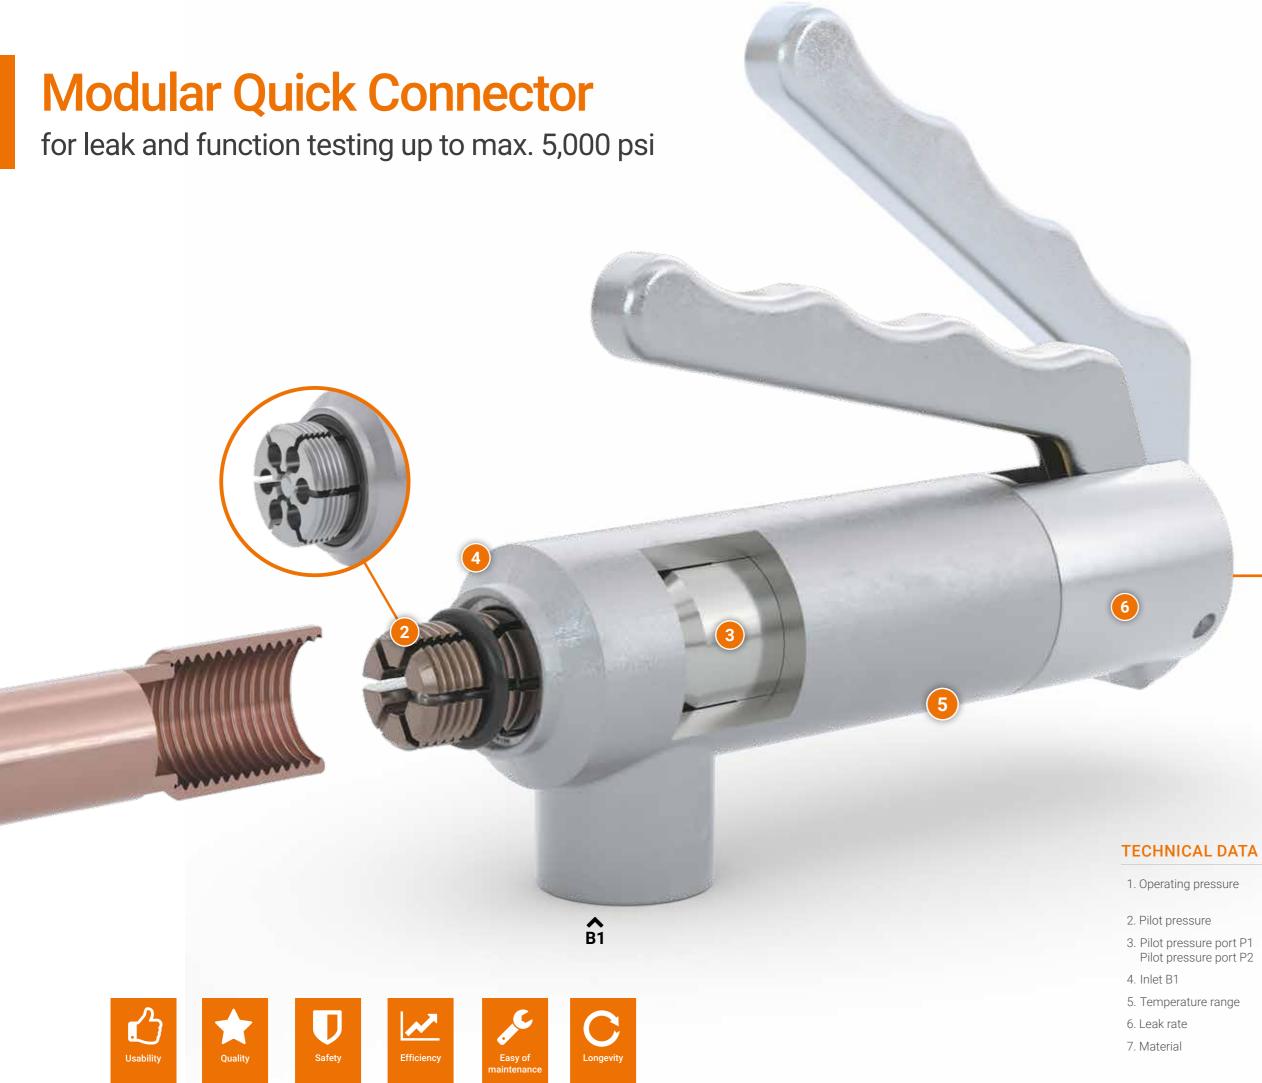

## WEH<sup>®</sup> TW17 Quick Connector for female threads

| essure                   | Low pressure up to 725 psi<br>High pressure up to 5,000 psi |
|--------------------------|-------------------------------------------------------------|
| e                        | 90 - 175 psi compressed air                                 |
| re port P1<br>re port P2 | G1/8" female thread<br>G1/4" female thread                  |
|                          | G 1/8" - G 1" female thread (depending on body size)        |
| e range                  | +41 °F up to +176 °F                                        |
|                          | 1 x 10 <sup>-3</sup> mbar x l/s                             |
|                          | Corrosion resistant stainless steel, anodized aluminium     |

#### ACCESSORIES

The WEH® TW17 Connector can also be used as a plug. For this purpose, the media inlet (B1) will be sealed with a screw plug:

Screw plug for low pressure (0 - 725 psi)

Screw plug for high pressure (725 - 5,000 psi)

WEH® TW17H with media inlet