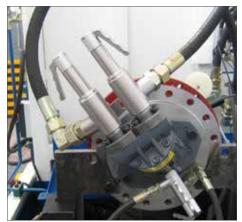

### **APPLICATION**

Quick connector for pneumatic and hydraulic pressure and function testing of components with female thread, e.g. engines, cylinders, pressure vessels, hoses, fixtures, etc.

TW17H for testing of hydraulic pumps