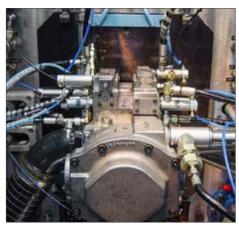

| +41 °F up to +176 °F                                        |
|                          | 1 x 10 <sup>-3</sup> mbar x l/s                             |
|                          | Corrosion resistant stainless steel, anodized aluminium     |

#### ACCESSORIES

The WEH® TW17 Connector can also be used as a plug. For this purpose, the media inlet (B1) will be sealed with a screw plug:



Screw plug for low pressure (0 - 725 psi)



Screw plug for high pressure (725 - 5,000 psi)



WEH® TW17H with media inlet



### **APPLICATION**

Quick connector for pneumatic and hydraulic pressure and function testing of components with female thread, e.g. engines, cylinders, pressure vessels, hoses, fixtures, etc.



TW17H for testing of hydraulic pumps



TW17H for testing of steering racks



TW17V for testing of engines

#### » Contact

For questions and further information, please do not hesitate to contact us.

#### Manufacturer:

WEH GmbH Precision Connectors Josef-Henle-Str. 1 89257 Illertissen / Germany

 Phone:
 +49 (0) 7303 9609-0

 Email:
 sales@weh.com

 Website:
 www.weh.com