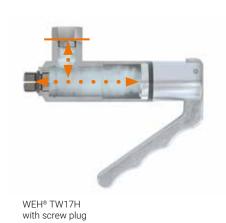

#### ACCESSORIES

The WEH® TW17 Connector can also be used as a plug. For this purpose, the media inlet (B1) will be sealed with a screw plug:

Screw plug for low pressure (0 - 725 psi)

Screw plug for high pressure (725 - 5,000 psi)

WEH® TW17H with media inlet