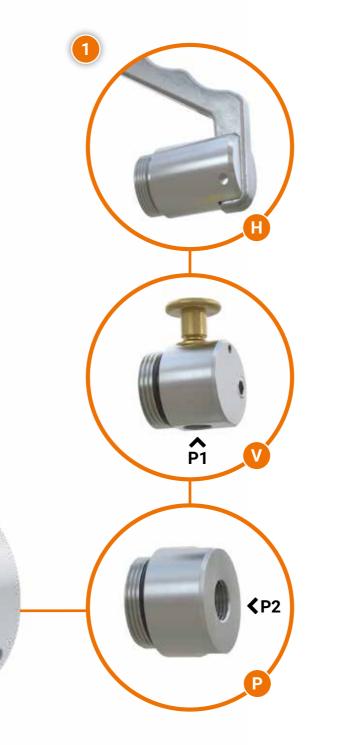

# » THE PERFECT CONNECTION IN SECONDS

Just PUSH to connect - NO hand tightening

WEH<sup>®</sup> TW17

#### Cost & Time savings with WEH® Jaw Locking Mechanism

Considerably shortened connection times Up to 10x faster than conventional screw connectors

Return of Investment (ROI) Thanks to the savings in time, the connector will pay off within a very short time.