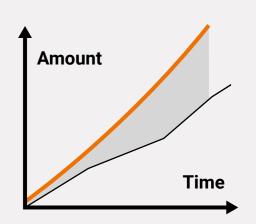

#### Cost & Time savings with WEH® Jaw Locking Mechanism

Considerably shortened connection times Up to 10x faster than conventional screw connectors

Return of Investment (ROI) Thanks to the savings in time, the connector will pay off within a very short time.